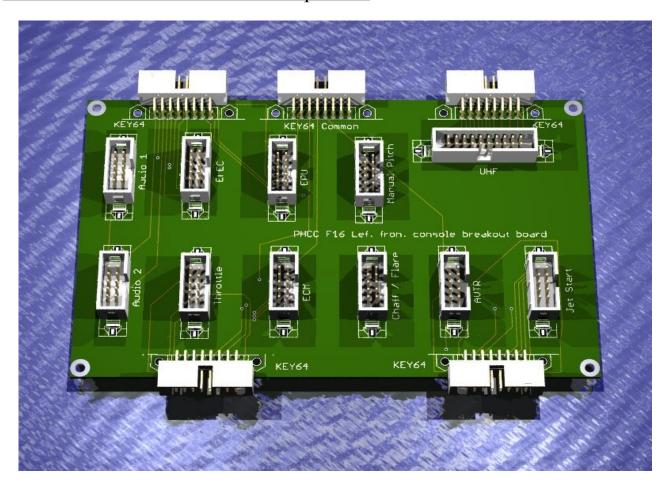

### Left Front Console breakout board pin out:

### 14pin connectors:

- Center top connector is common connected to CON2 on the KEY64D PH board.
- Other 4 connectors are connecting to CON3,4,5,6 on the KEY64D PH board.

### 20 pin connector:

• UHF

### Top 10 pin connectors (left to right):

- Audio 1 pins 2,3,4,5,6,7 available
- Elec pins 2,3,4 available
- EPU pins 2,3,4,5 available
- Manual Pitch pin 2 available

### Bottom 10 pin connectors (left to right):

- Audio 2 pins 2,3 available
- Throttle all 8 pins available
- ECM all 8 pins available
- Chaff / Flare pin 2 available
- AVTR pins 2,3,4,5,6,7,8 available
- Jet Start all 8 pins available