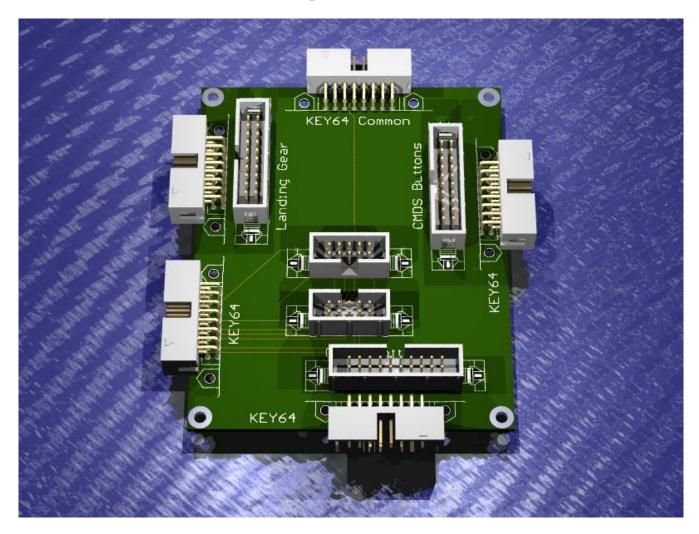

## Left Aux Console breakout board pin out:

### 14pin connectors:

- Top connector is common connected to CON2 on the KEY64D PH board.
- Other 4 connectors are connecting to CON3,4,5,6 on the KEY64D PH board.

### 20 pin connectors:

- Left connector Landing Gear
- Bottom connector CMDS Rotaries
- Right connector CMDS Buttons

### 10 pin connectors:

- Top HMD all 8 pins available
- Bottom TWA all 8 pins available