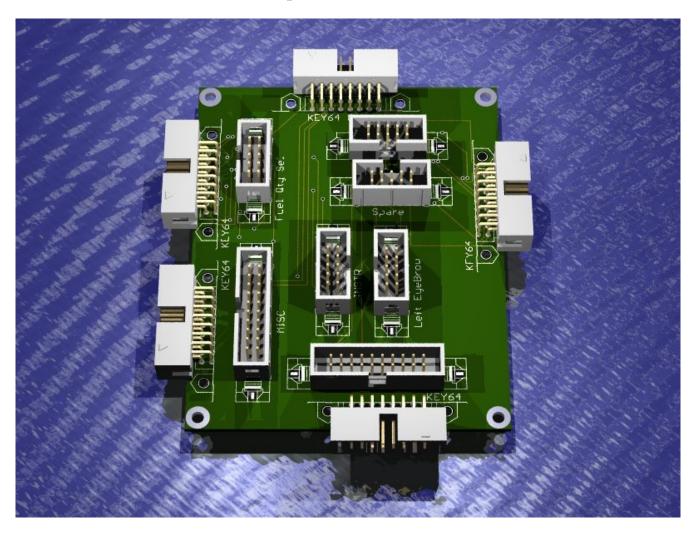

## Center Console breakout board pin out:

### 14pin connectors:

- Top connector is common connected to CON2 on the KEY64D PH board.
- Other 4 connectors are connecting to CON3,4,5,6 on the KEY64D PH board.

### 20 pin connectors:

- Left connector Misc
- Bottom connector Spare

#### 10 pin connectors:

- Top Left Fuel qty sel all 8 pins available
- Top right TWP pins 2,3,4,5,6,7 available
- Second from top right Spare all 8 pins available
- Bottom left Instr pins 2,3,4,5 available
- Bottom right Left eyebrow pins 2,3,4,5 available