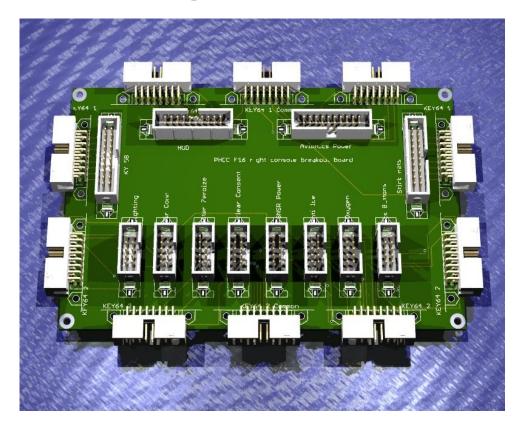

### Right Console breakout board pin out:

#### Top 5 14pin connectors:

- center connector is common connected to CON2 on the KEY64D PH board.
- Other 4 connectors are connecting to CON3,4,5,6 on the KEY64D\_PH board. Bottom 5 14pin connectors:
  - center connector is common connected to CON2 on the KEY64D PH board.
  - Other 4 connectors are connecting to CON3,4,5,6 on the KEY64D\_PH board.

### 20 pin connectors:

- Left connector KY58
- Center Left HUD
- Center right Avionics power
- Right connector Stick Hats

### 10 pin connectors (from left to right):

- Lighting all 8 pins available
- Air Conn pins 2,3,4 available
- Master Zeorize pins 2,3,4 available
- Nuclear consent pins 2,3,4 available
- SNSR power pins 2,3,4,5,6 available
- Anti Ice pins 2,3,4,5,6,7 available
- Oxygen pins 2,3,45,6 available
- Stick Buttons pins 2,3,4,5,6,7 available