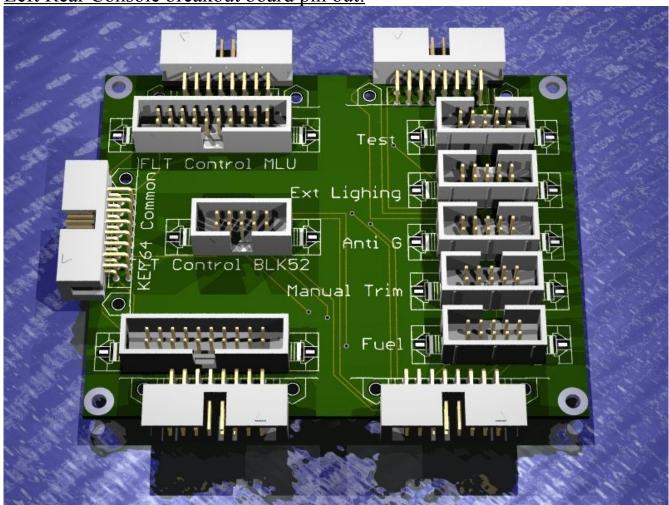

Left Rear Console breakout board pin out:

#### 14pin connectors:

- Left connector is common connected to CON2 on the KEY64D PH board.
- Other 4 connectors are connecting to CON3,4,5,6 on the KEY64D\_PH board.

### 20 pin connector:

- Top FLT Control MLU / Spare
- Bottom Aux Comm

### Left 10 pin connector:

• FLT Control BLK52 / Spare - all 8 pins available

### right 10 pin connectors (top to bottom):

- Test all 8 pins available
- Ext Lighting all 8 pins available
- Anti G pin 2 available
- Manual Trim pin 2 available
- Fuel pins 2,3,4,5,6,7 available